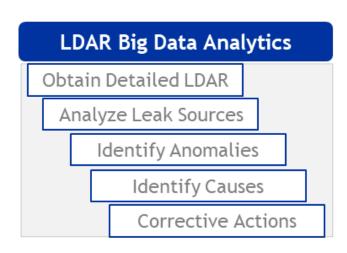

urrent Performance Methane Program

**Detection** 

Digitalization

Minimization













Transition from Simple Reporting to Digital Integration

Methane Journey Current
Performance Methane Program

Detection

Digitalization

Minimization

Integration of new sources and digital tools into Methane Emissions Dashboard











Performance Benchmarking



Methane Emissions Dashboard

Maintain Aramco's Near Zero Methane Intensity

Methane Journey

Performance

Methane Program

Detection

Digitalization

Minimization

#### **Methane Minimization Plan**









Maintain Aramco's Near Zero Methane Intensity

Methane Journey Performance Methane Program

Detection Digitalization Minimization

#### **Methane Minimization Plan**

# Methane Minimization Results (e.g., in one Aramco Facility)