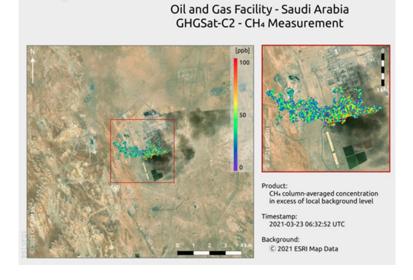

Maintain Aramco's Near Zero Methane Intensity

Methane Journey

Current Performance Methane Program

**Detection** 

Digitalization

Minimization













Transition from Simple Reporting to Digital Integration

Methane Journey Current
Performance Methane Program

Detection

Digitalization

Minimization

Integration of new sources and digital tools into Methane Emissions Dashboard











Performance Benchmarking



Methane Emissions Dashboard

Maintain Aramco's Near Zero Methane Intensity

Methane Journey

Performance

Methane Program

Detection

Digitalization

Minimization

#### **Methane Minimization Plan**









Maintain Aramco's Near Zero Methane Intensity

Methane Journey Performance Methane Program

Detection Digitalization Minimization

#### **Methane Minimization Plan**

# Methane Minimization Results (e.g., in one Aramco Facility)