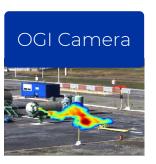

Maintain Aramco's Near Zero Methane Intensity

Methane Journey

Current Performance Methane Program

**Detection** 

Digitalization

Minimization













Transition from Simple Reporting to Digital Integration

Methane Journey Current
Performance Methane Program

Detection

Digitalization

Minimization

Integration of new sources and digital tools into Methane Emissions Dashboard











Performance Benchmarking



Methane Emissions Dashboard

Maintain Aramco's Near Zero Methane Intensity

Methane Journey

Performance

Methane Program

Detection

Digitalization

Minimization

#### **Methane Minimization Plan**









Maintain Aramco's Near Zero Methane Intensity

Methane Journey Performance Methane Program

Detection Digitalization Minimization

#### **Methane Minimization Plan**

# Methane Minimization Results (e.g., in one Aramco Facility)