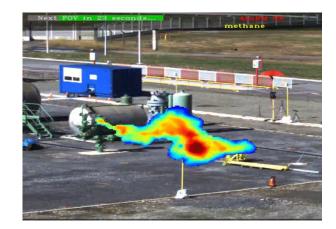

Maintain Aramco's Near Zero Methane Intensity

Methane Journey

Current Performance Methane Program

**Detection** 

Digitalization

Minimization













Transition from Simple Reporting to Digital Integration

Methane Journey Current
Performance Methane Program

Detection

Digitalization

Minimization

Integration of new sources and digital tools into Methane Emissions Dashboard











Performance Benchmarking



Methane Emissions Dashboard

Maintain Aramco's Near Zero Methane Intensity

Methane Journey

Performance

Methane Program

Detection

Digitalization

Minimization

#### **Methane Minimization Plan**









Maintain Aramco's Near Zero Methane Intensity

Methane Journey Performance Methane Program

Detection Digitalization Minimization

#### **Methane Minimization Plan**

# Methane Minimization Results (e.g., in one Aramco Facility)