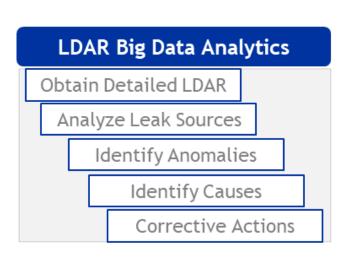

Maintain Aramco's Near Zero Methane Intensity

Methane Journey

Current Performance Methane Program

**Detection** 

Digitalization

Minimization













Transition from Simple Reporting to Digital Integration

Methane Journey Current
Performance Methane Program

Detection

Digitalization

Minimization

Integration of new sources and digital tools into Methane Emissions Dashboard











Performance Benchmarking



Methane Emissions Dashboard

Maintain Aramco's Near Zero Methane Intensity

Methane Journey

Performance

Methane Program

Detection

Digitalization

Minimization

#### **Methane Minimization Plan**









Maintain Aramco's Near Zero Methane Intensity

Methane Journey Performance Methane Program

Detection Digitalization Minimization

#### **Methane Minimization Plan**

# Methane Minimization Results (e.g., in one Aramco Facility)