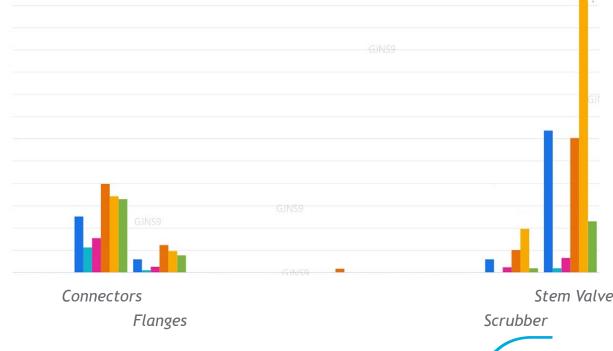

Maintain Aramco's Near Zero Methane Intensity

Methane Journey

Current Performance Methane Program

**Detection** 

Digitalization

Minimization













Transition from Simple Reporting to Digital Integration

Methane Journey Current
Performance Methane Program

Detection

Digitalization

Minimization

Integration of new sources and digital tools into Methane Emissions Dashboard











Performance Benchmarking



Methane Emissions Dashboard

Maintain Aramco's Near Zero Methane Intensity

Methane Journey

Performance

Methane Program

Detection

Digitalization

Minimization

#### **Methane Minimization Plan**









Maintain Aramco's Near Zero Methane Intensity

Methane Journey Performance Methane Program

Detection Digitalization Minimization

#### **Methane Minimization Plan**

# Methane Minimization Results (e.g., in one Aramco Facility)