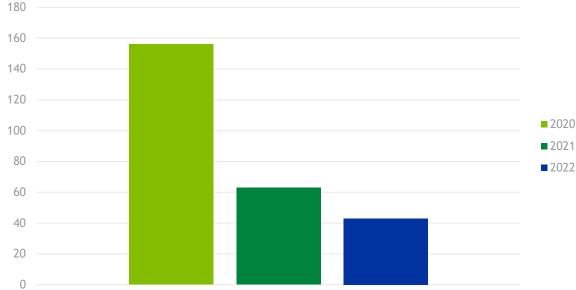

Performance Methane Program

**Detection** 

Digitalization

Minimization













Transition from Simple Reporting to Digital Integration

Methane Journey Current
Performance Methane Program

Detection

Digitalization

Minimization

Integration of new sources and digital tools into Methane Emissions Dashboard











Performance Benchmarking



Methane Emissions Dashboard

Maintain Aramco's Near Zero Methane Intensity

Methane Journey

Performance

Methane Program

Detection

Digitalization

Minimization

#### **Methane Minimization Plan**









Maintain Aramco's Near Zero Methane Intensity

Methane Journey Performance Methane Program

Detection Digitalization Minimization

#### **Methane Minimization Plan**

# Methane Minimization Results (e.g., in one Aramco Facility)